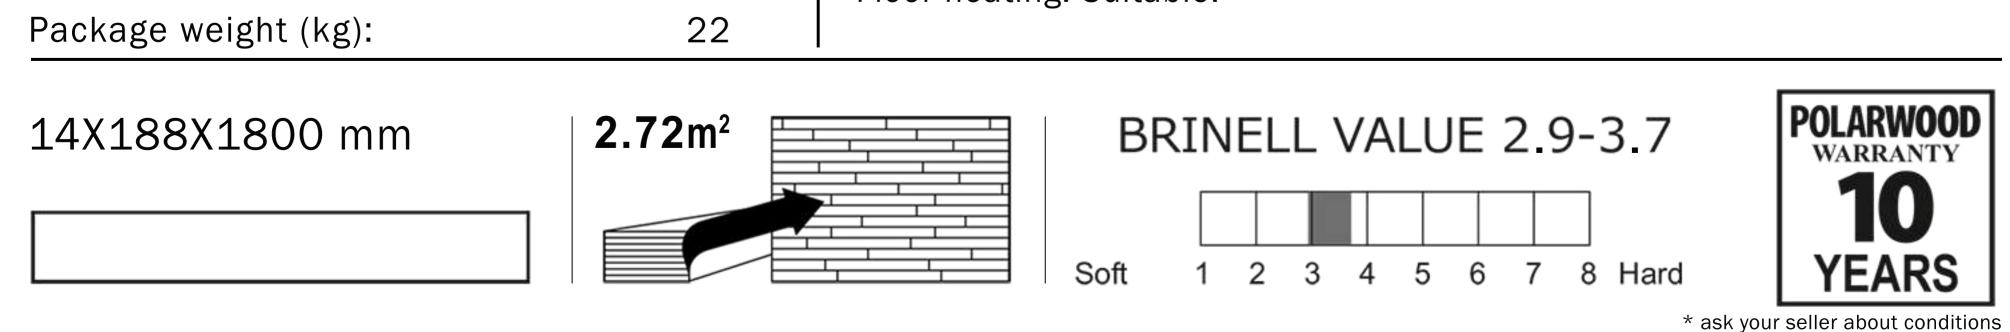

## OAK PREMIUM MERCURY WHITE OILED

Light brushing, white oil, bevels

1011072072018124

STRIP

ARTICLE

| Board thickness (mm):                | 14   |
|--------------------------------------|------|
| Width (mm):                          | 188  |
| Length (mm):                         | 1800 |
| Single board area (m <sup>2</sup> ): | 0.34 |
| Boards per package (pieces):         | 8    |
| Package volume (m²):                 | 2.72 |