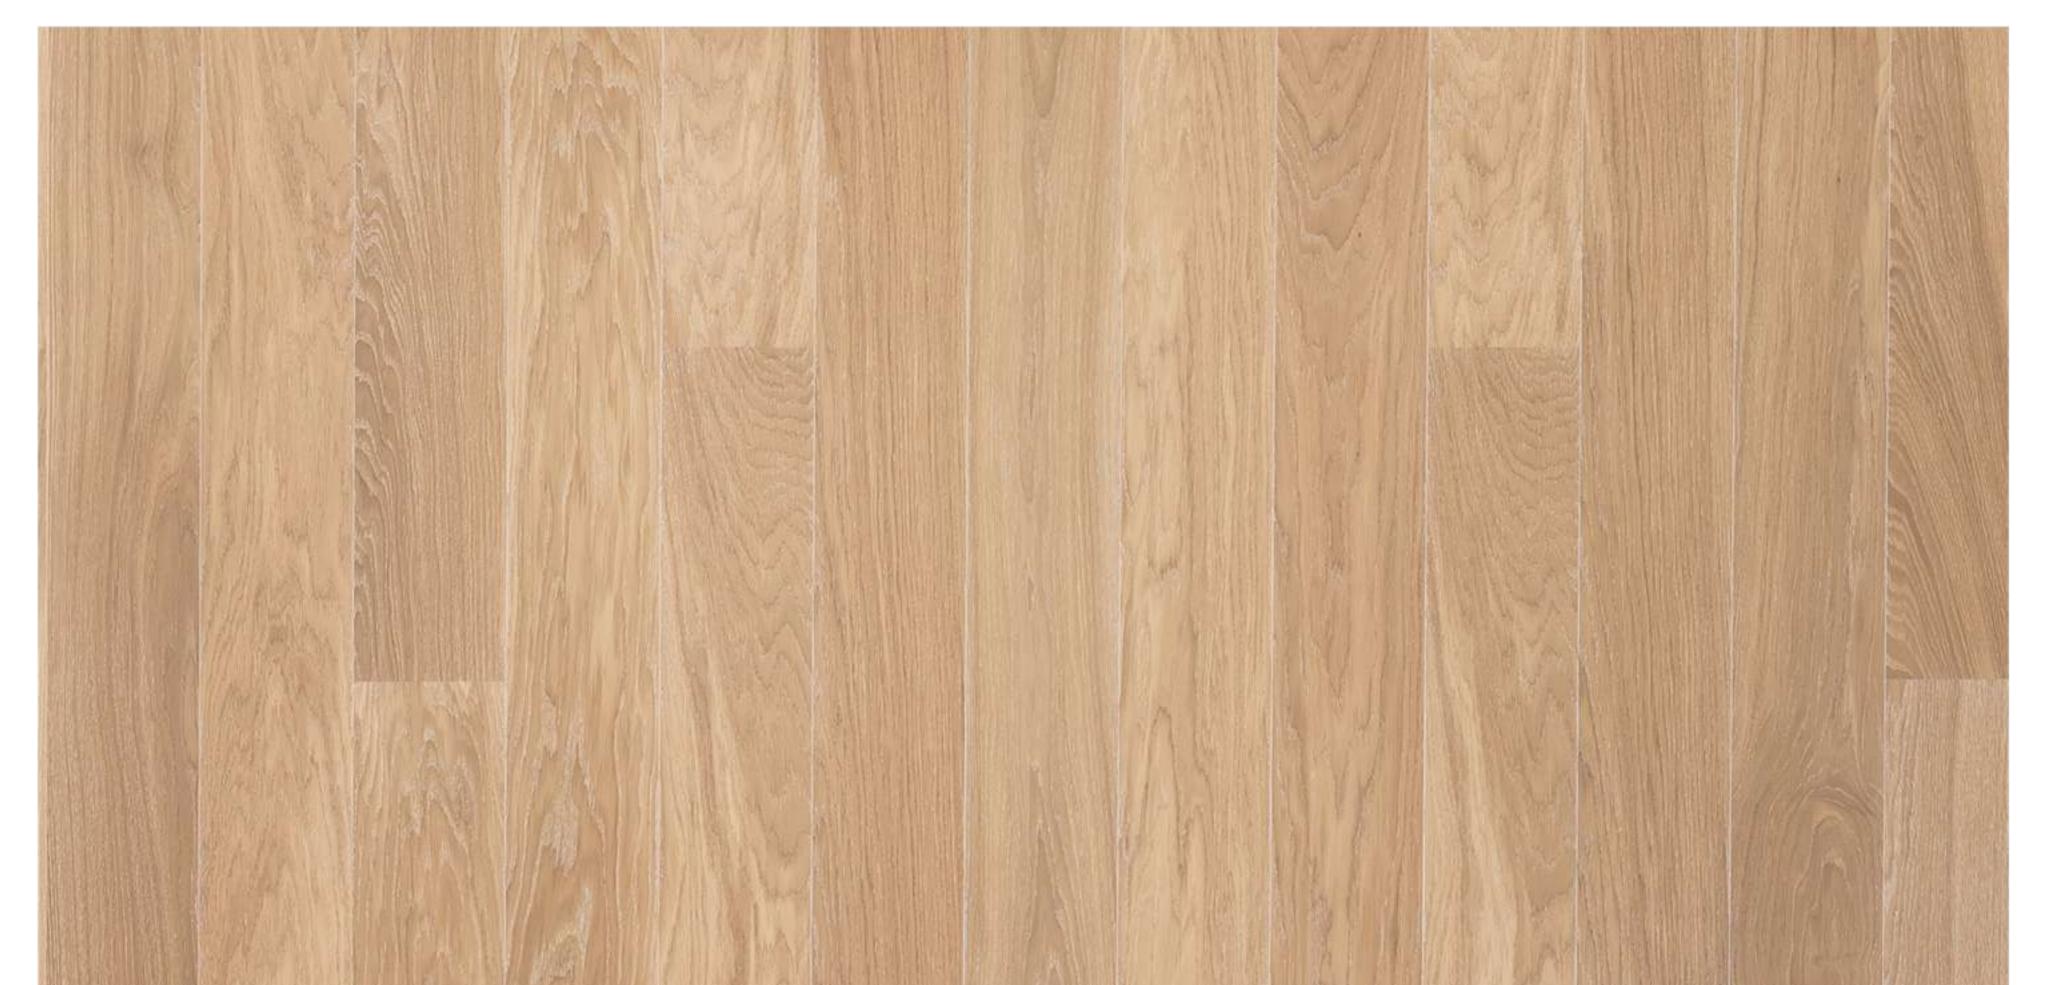

## OAK PREMIUM MERCURY WHITE OILED

Light brushing, white oil, bevels

1011072072018124

STRIP

ARTICLE

| Board thickness (mm):                | 14   |
|--------------------------------------|------|
| Width (mm):                          | 188  |
| Length (mm):                         | 1800 |
| Single board area (m <sup>2</sup> ): | 0.34 |
| Boards per package (pieces):         | 8    |
| Package volume (m²):                 | 2.72 |

Light brushing 1-strip parquet board made from selected oak under white oil with bevels.

Allowed: shade unevenness, sapwood, wood rays, rare live knots, sectional pin knots.

Installation method: Floating/glue down.